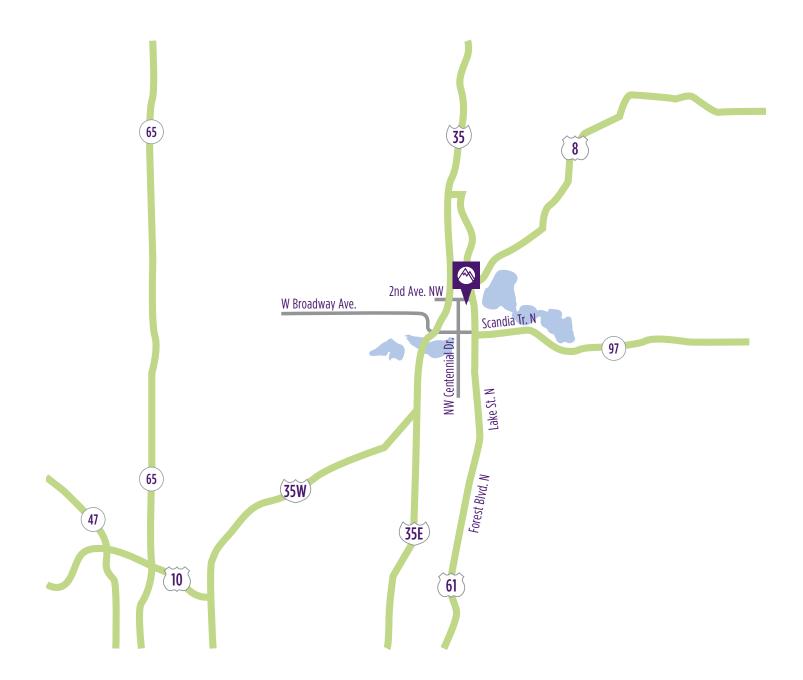

## DIRECTIONS

## From the North on I-35 S:

- 1. Head south on I-35 S. Take exit 135 for US-61 S.
- 2. Turn left onto US-61 S.
- 3. Turn right onto US-61 S.
- 4. Turn right onto 2nd Avenue NW.
- 5. Turn left onto NW Centennial Drive.
- 6. Destination will be on the left.

#### From the North on US-8 W:

- 1. Head southwest on US-8 W toward Hale Ave
- 2. Use the right lane to take the US-61 ramp to I-35 N.
- 3. Use the left 2 lanes to turn left onto US-61 S.
- 4. Turn right onto 2nd Avenue NW.
- 5. Turn left onto NW Centennial Drive.
- 6. Destination will be on the left.

### From the West on I-35W S:

- 1. Head west on I-35W S. Take exit 36 for County Highway 23.
- 2. Turn left onto Lake Drive.
- 3. Use the left 2 lanes to turn left to merge onto I-35W N toward Forest Lake.
- 4. Merge onto I-35 N. Take exit 131 toward W Broadway Avenue.
- 5. Continue on W Broadway Ave to your destination.
- 6. At the traffic circle, take the 3rd exit onto Forest Blvd N/Lake St N
- 7. Turn left onto 2nd Avenue NW.
- 8. Turn left onto NW Centennial Drive.

## From the South on US-61 S:

- 1. Head north on Forest Boulevard N toward 190th Street N.
- 2. At the traffic circle, take the 1st exit and stay on Forest Boulevard N.
- 3. At the traffic circle, take the 2nd exit onto Forest Boulevard N/ Lake Street S.
- 4. At the traffic circle, take the 2nd exit onto Forest Boulevard N/ Lake Street N.
- 5. Turn left onto 2nd Avenue NW.
- 6. Turn left onto NW Centennial Drive.
- 7. Destination will be on the left.

### From the East on MN-97 E:

- 1. Head east on MN-97 E.
- 2. At the traffic circle, take the 2nd exit onto Scandia Trail N.
- 3. Slight right toward Forest Boulevard N/Lake Street S.
- 4. Turn right onto Forest Boulevard N/Lake Street S.
- 5. At the traffic circle, take the 2nd exit onto Forest Boulevard N/ Lake St N.
- 6. Turn left on 2nd Avenue NW.
- 7. Turn left onto NW Centennial Drive.
- 8. Destination will be on the left.