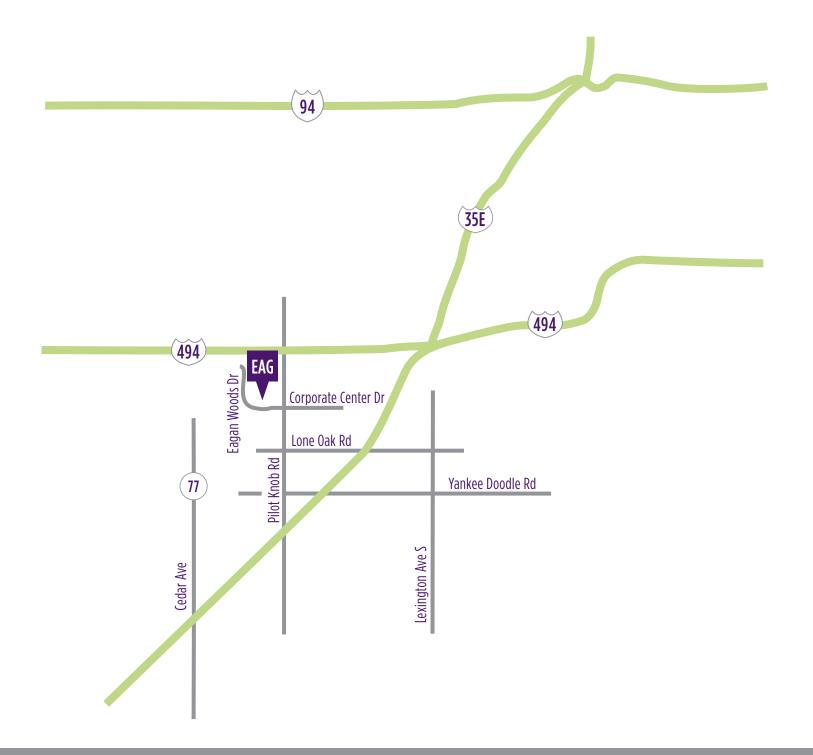

### From the North on I-35:

- 1. Take I-35E south
- 2. Take I-35E south to Exit 99B (I-494 W)
- 3. Take Exit 71 (County Route 31/Pilot Knob Rd)
- 4. Turn left onto Pilot Knob Rd
- 5. Turn right onto Corporate Center Dr
- 6. Turn right onto Eagan Woods Dr

1. Take I-494 S

From the East on I-494:

- 2. Take Exit 71 (County Route 31/Pilot Knob Rd)
- 3. Turn left onto Pilot Knob Rd
- 4. Turn right onto Corporate Center Dr
- 5. Turn right onto Eagan Woods Dr

### From the West on I-494

- 1. Take I-494 E/MN-5 E
- 2. Take Exit 71 (County Route 31/Pilot Knob Rd)
- 3. Turn left onto Pilot Knob Rd
- 4. Turn right onto Corporate Center Dr
- 5. Turn right onto Eagan Woods Dr

### From the South on I-35E:

- 1. Take I-35E north toward St. Paul
- 2. Take Exit 98 (Dakota County 26/Lone Oak Rd)
- 3. Turn left on Lone Oak Rd
- 4. Turn right onto Pilot Knob Rd
- 5. Turn left onto Corporate Center Dr
- 6. Turn right onto Eagan Woods Dr