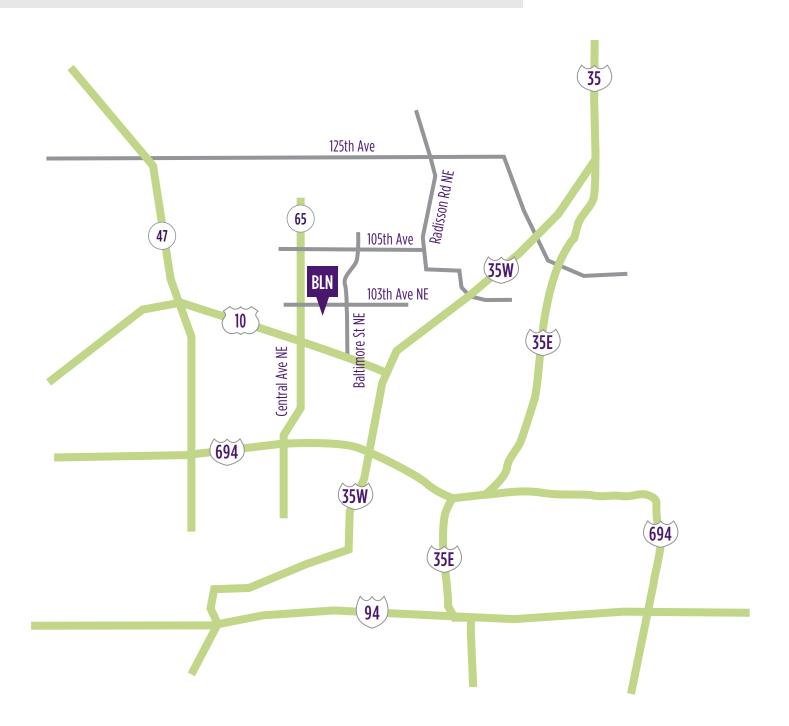

## From the North on I-35E:

- 1. Head south on I-35E S
- 2. Head west on I-694 toward I-694 W
- 3. Take Exit 41B to merge onto I-35W N
- 4. Take Exit 30 to merge onto US-10 W toward Anoka
- 5. Take the MN-65 N/Central Ave Exit
- 6. Merge onto Central Ave NE
- 7. Turn right onto 103rd Ave NE
- 8. Turn right onto Baltimore St NE. Blaine location will be on the right

#### From the North on I-35W:

- Head south on I-35W take Radisson Rd NE toward 101st Ave NE/ Wall Rd
- 2. Turn left onto 105th Ave NE
- 3. Turn left onto Davenport St NE
- 4. Turn right onto 103rd Ave NE
- 5. Turn right onto Baltimore St NE. Blaine location will be on the right

## From the West on Hwy-10:

- 1. Head east on US-10 E
- 2. Take the MN-65/Central Ave Exit
- 3. Turn left onto Central Ave NE
- 4. Turn right onto 103rd Ave NE
- 5. Turn right onto Baltimore St NE. Blaine location will be on the right

## From the East on I-694:

- 1. Head west on I-694 toward I-694 W
- 2. Take Exit 41B to merge onto I-35W N
- 3. Take Exit 30 to merge onto US-10 W toward Anoka
- 4. Take the MN-65 N/Central Ave Exit
- 5. Merge onto Central Ave NE
- 6. Turn right onto 103rd Ave NE
- 7. Turn right onto Baltimore St NE. Blaine location will be on the right

## From the South on I-35W:

- Head north on I-35W take Exit 30 to merge onto US-10 W toward Anoka
- 2. Take the MN-65 N/Central Ave Exit
- 3. Merge onto Central Ave NE
- 4. Turn right onto 103rd Ave NE
- 5. Turn right onto Baltimore St NE. Blaine location will be on the right