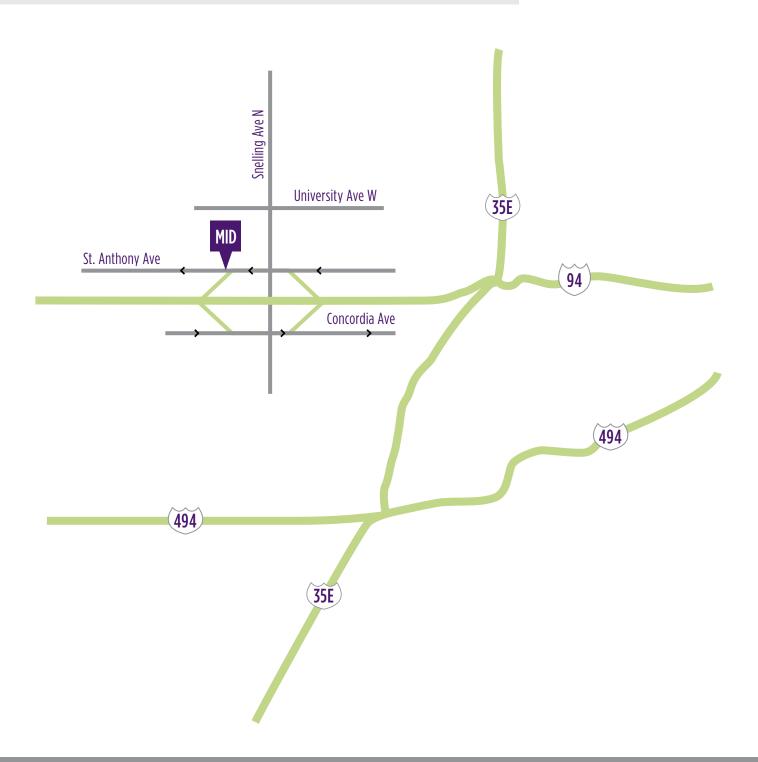

## From the North on I-35E:

- 1. Head south on I-35E toward Exit 109. Keep right to stay on I-35E S
- 2. Slight right onto I-94 W (signs for I-94/Minneapolis)
- 3. Take Exit 238 for Minnesota 51/Snelling Ave
- 4. Merge onto St Anthony Ave
- 5. Slight right to stay on St Anthony Ave. Midway location will be on the right

#### From the East on I-94:

- 1. Head east on I-94 E toward Exit 234A
- 2. Take Exit 238 toward MN-51/Snelling Ave
- 3. Merge onto Concordia Ave
- 4. Turn left onto Snelling Ave
- 5. Turn left onto St Anthony Ave
- Slight right to stay on St Anthony Ave. Midway location will be on the right

#### From the West on I-94:

- 1. Head west on I-94 W
- 2. Take Exit 238 for Minnesota 51/Snelling Ave
- 3. Merge onto St Anthony Ave
- 4. Slight right to stay on St Anthony Ave. Midway location will be on the right

#### From the South on I-35F:

- 1. Head north on I-35F N toward Fxit 104A
- 2. Take Exit 104B to merge onto Ayd Mill Rd
- 3. Turn right onto Selby Ave
- 4. Take the 2nd right onto Snelling Ave
- 5. Turn left onto St Anthony Ave
- Slight right to stay on St Anthony Ave. Midway location will be on the right