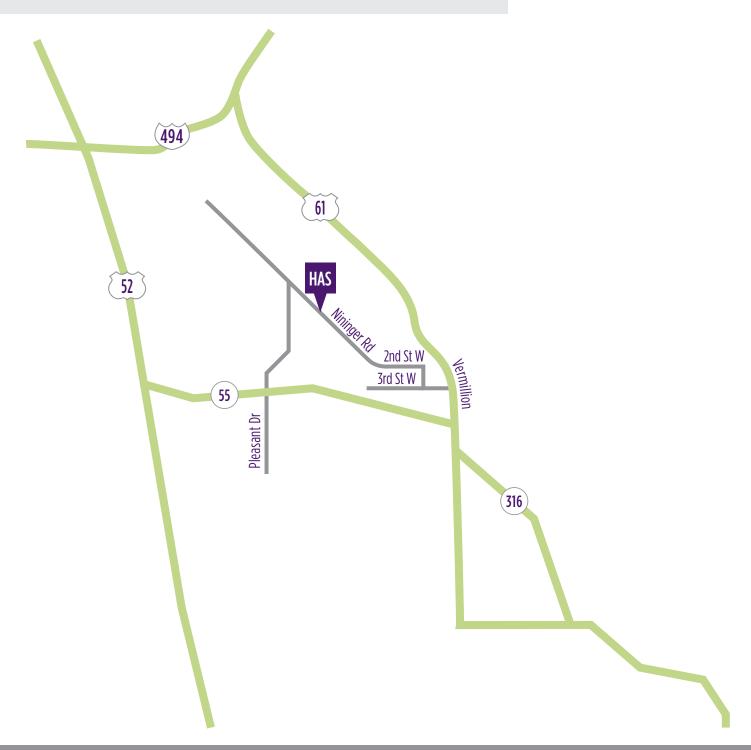

## LOCATION GUIDE

| From the North on US-61:                                                                                                                                                                                                                         | From the East on Hwy-10:                                                                                                                                                                                                                                                                                          |
|--------------------------------------------------------------------------------------------------------------------------------------------------------------------------------------------------------------------------------------------------|-------------------------------------------------------------------------------------------------------------------------------------------------------------------------------------------------------------------------------------------------------------------------------------------------------------------|
| <ol> <li>Head southeast on US-10 E/US-61 S</li> <li>Turn right onto 3rd St W</li> <li>Take the 1st right toward 2nd St W</li> <li>Turn left onto 2nd St W</li> <li>Continue onto Nininger Rd. Hastings Clinic will be on the left</li> </ol>     | <ol> <li>Head west on US-10 W</li> <li>Turn left onto US-61 S/Hastings Rd S</li> <li>Continue to follow US-61 S</li> <li>Turn right onto 3rd St W</li> <li>Take the 1st right toward 2nd St W</li> <li>Turn left onto 2nd St W</li> <li>Continue onto Nininger Rd. Hastings Clinic will be on the left</li> </ol> |
| <ul> <li>From the West on Hwy-55:</li> <li>1. Head east on Co Rd 42/MN-55 E/Hastings Trail toward Mississippi Ct</li> <li>2. Turn left onto Pleasant Dr</li> <li>3. Turn right onto Nininger Rd. Hastings Clinic will be on the right</li> </ul> | From the South on US-61:<br>1. Head north on US-61 N/Lillehei Ave toward 36th St<br>2. Turn left onto 11th St W<br>3. Continue onto 8th St W<br>4. Turn right onto Pine St<br>5. Turn left onto 2nd St W                                                                                                          |

6. Continue onto Nininger Rd. Hastings Clinic will be on the left

» There are wheelchairs provided at the main entrance of the building.