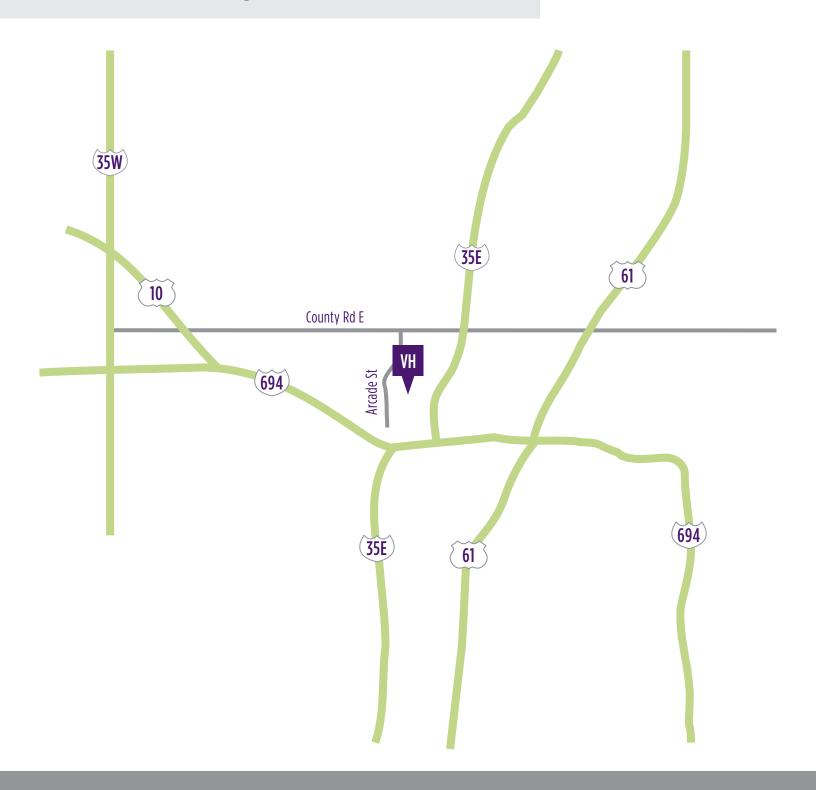

#### From the North on I-35E:

- 1. Head south on I-35E S toward Exit 117
- 2. Take Exit 115 for County E
- 3. Turn right onto County E
- 4. Turn left at Arcade St

Vadnais Heights Clinic will be on the left

#### From the East on I-694:

- 1. Head west on I-694 W
- 2. Take Exit 47 to merge onto I-35E N toward Duluth
- 3. Take Exit 115 for County E
- 4. Turn left onto County E
- 5. Turn left at Arcade St

Vadnais Heights Clinic will be on the left

## From the West on I-694:

- 1. Head east on I-694 E toward Exit 43B
- 2. Slight left onto I-35E N (signs for Interstate I-35E N/Duluth)
- 3. Take Exit 115 for County E
- 4. Turn left onto County E
- 5. Turn left at Arcade St

Vadnais Heights Clinic will be on the left

# From the South on I-35E:

- 1. Head north on I-35E N toward Exit 111A
- 2. Slight left to stay on I-35E N (signs for Interstate I-35E N/Duluth)
- 3. Take Exit 115 for County E
- 4. Turn left onto County E
- 5. Turn left at Arcade St