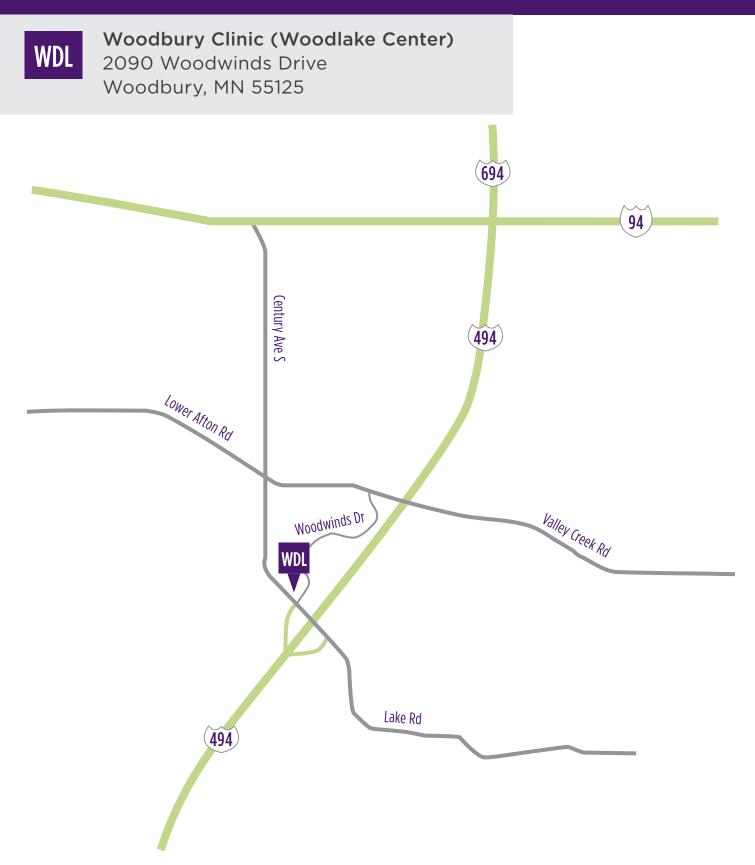

### DIRECTIONS

| From | the | North | on | I-694S: |
|------|-----|-------|----|---------|
|------|-----|-------|----|---------|

- 1. Head south on I-694 S toward Exit 57
- 2. Continue onto I-494 S
- 3. Take Exit 60 for Lake Rd
- 4. Slight left onto Woodwinds Dr

#### From the East on I-94: 1. Head west on I-94 W toward Exit 250

- 2. Take Exit 249 for I-694 N toward I-494 S
- 3. Keep left at the fork, follow signs for I-494 S
- 4. Keep right at the fork, follow signs for I-694 South S and merge onto I-494 S

CUMPUS STORES

- 5. Take Exit 60 for Lake Rd
- 6. Slight left onto Woodwinds Dr

From the South on I-494:

1. Head northeast on I-494 F

4. Turn right onto Woodwinds Dr

2. Take Exit 60 for Lake Rd

3. Turn left onto Lake Rd

#### From the West on I-94:

- 1. Head east on I-94 E toward Exit 244
- 2. Take the I-494 S Exit
- 3. Keep right at the fork, follow signs for I-494 S and merge onto I-494 S
- 4. Take Exit 60 for Lake Rd
- 5. Slight left onto Woodwinds Dr