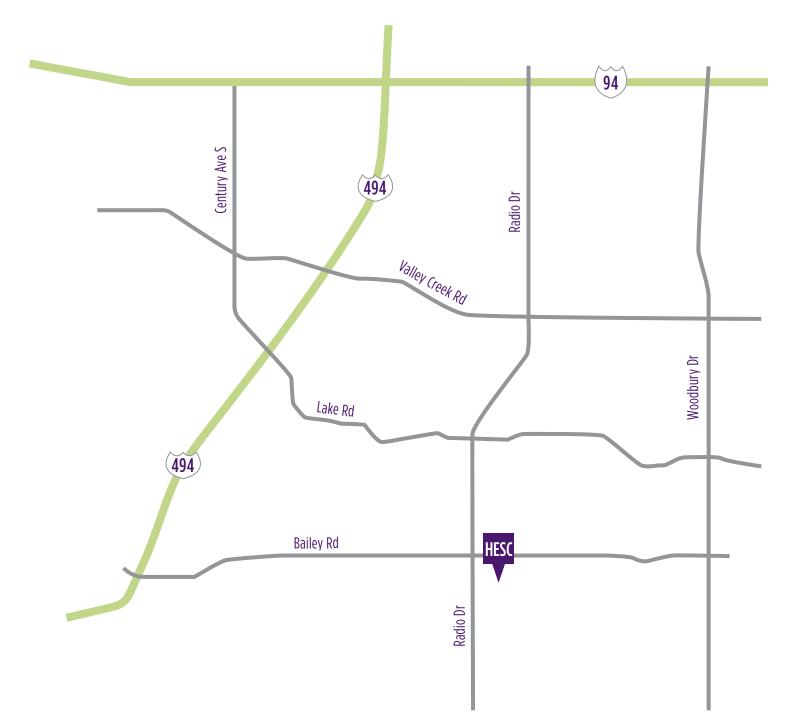

### DIRECTIONS

#### From the North on I-694:

- 1. Head south on I-694 and continue onto I-494
- 2. Take Exit 60 for Lake Rd and turn right
- 3. Turn right onto Radio Dr
- 4. Turn left onto Hargis Pkwy, then take the 2nd Exit at the traffic circle. HealthEast Sports Center will be on the right

#### From the East on I-94:

- 1. Head west on I-94 and take Exit 250 for Radio Dr/Inwood Ave toward Washington County 13
- 2. Turn right onto Radio Dr
- 3. Take the second Exit and stay on Radio Dr
- 4. Turn left onto Hargis Pkwy, then take the 2nd Exit at the traffic circle. HealthEast Sports Center will be on the right

#### From the West on I-494:

- 1. Head east on I-494 and take Exit 63C for Maxwell Ave
- 2. Turn left onto Maxwell Ave and continue onto Bailey Rd
- 3. Continue on Bailey Rd until the Radio Dr traffic circle
- 4. Take the first Exit at the traffic circle, heading south on Radio Dr
- 5. Turn left onto Hargis Pkwy, then take the 2nd Exit at the traffic circle. HealthEast Sports Center will be on the right

#### From the South on Hwy-10/US-61:

- 1. Head northwest on US-10 W/US-61 N and take the Grange Blvd/80th St Exit
- 2. Turn right onto 80th St
- 3. Turn left onto Hinton Ave, then continue onto Radio Dr
- 4. Turn right onto Hargis Pkwy, then take the 2nd Exit at the traffic circle. HealthEast Sports Center will be on the right