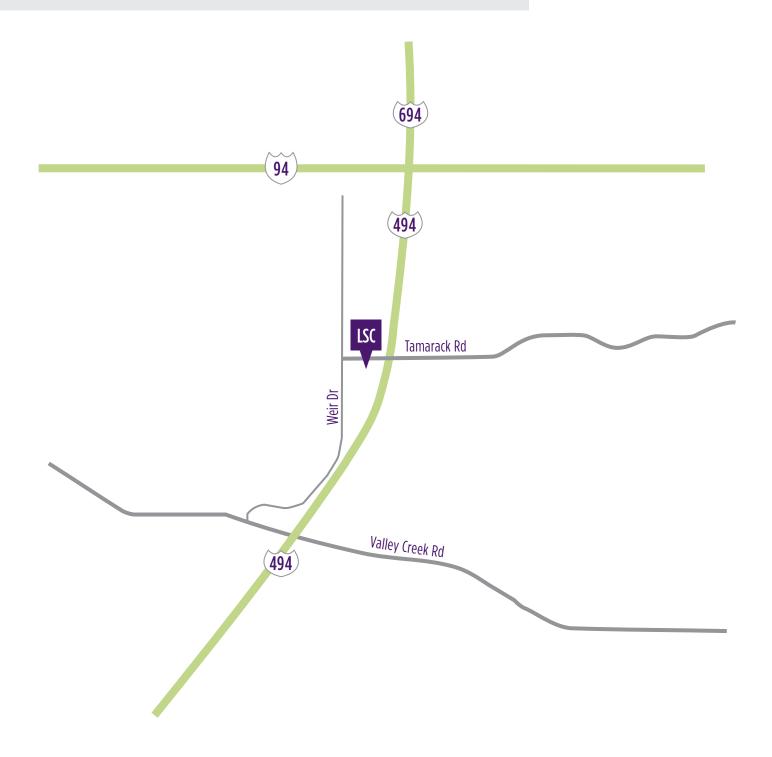

### Landmark 7115 Tamarack Rd Woodbury, MN 55125

For expert advice on how to stay healthy and active, visit **summitortho.com**.

#### From the North on I-494:

- 1. Head south on I-694 and continue on I-494 S
- 2. Take exit 58C from I-494 S and turn right onto Tamarack Rd
- 3. Turn left onto Weir Dr Landmark will be immediately on your left.

#### From the East on I-94:

- 1. Head west on I-94W
- 2. Take exit 249 for I-494 and head south
- 3. Take exit 58C from I-494 S and turn right onto Tamarack Rd
- 4. Turn left onto Weir Dr Landmark will be immediately on your left.

#### From the West on I-94:

- 1. Head east on I-94E
- 2. Take exit 249 for I-494 and head south
- 3. Take exit 58C from I-494 S and turn right onto Tamarack Rd
- 4. Turn left onto Weir Dr

Landmark will be immediately on your left.

#### From the South on I-494:

- 1. Head north on I-494
- 2. Take exit 58C from I-494 N and turn right onto Tamarack Rd
- 3. Turn left onto Weir Dr

Landmark will be immediately on your left.